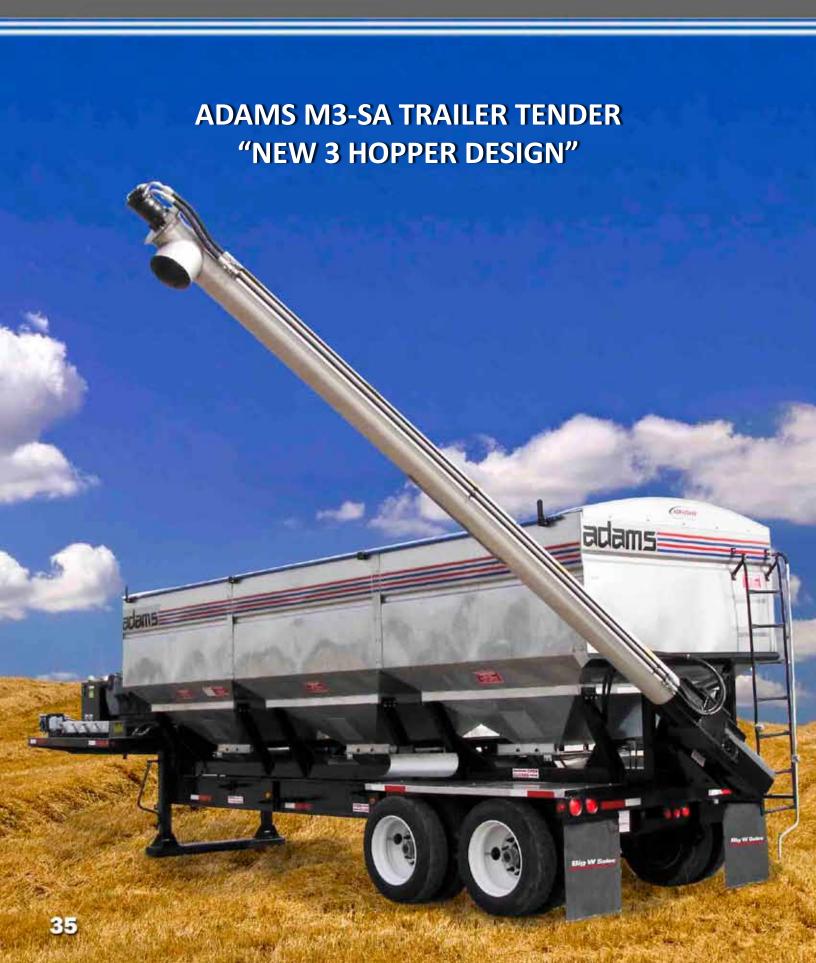

## **TENDER TRAILER**

## STANDARD FEATURES & SPECIFICATIONS:

- 870 cubic feet capacity 24 ton
- Three (3) hoppers 304 stainless steel construction
- Powder coated frame black in color
- (3) 8 ton module compartment design
- Large easy slide hydraulic hopper doors (gates)
- 60 HP air cooled Deutz diesel engine
- Easy access mounted sealed electric control panel with push button start
- Easy to read gauges with safety shut down switch
- Hand control valves with improved fluid flow for maximum efficiency
- Open space hopper design
- Side discharge with sequence valve design
- Special displacement gear hydraulic pump
- 32 foot Magnolia trailer sandblasted, primed, painted black, tandem axle, tandem dolly
  jacks with heavy duty crossbeam, ABS brakes, DOT light package
- 304 stainless steel fuel tank
- Large 80 gallon heavy wall hydraulic tank
- Return filter with status gauge
- Fluid level and temperature gauge
- Heavy duty rack and pinion cleanout gate
- Manual SRT II roll tarp