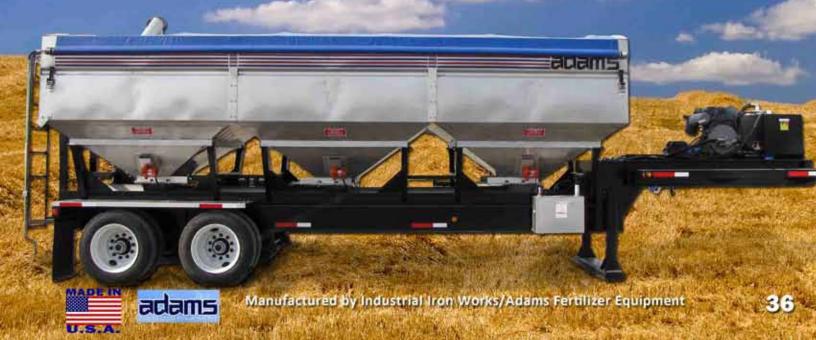

## STANDARD FEATURES & SPECIFICATIONS:

- 870 cubic feet capacity 24 ton
- Three (3) hoppers 304 stainless steel construction
- Powder coated frame black in color
- (3) 8 ton module compartment design
- Large easy slide hydraulic hopper doors (gates)
- 60 HP air cooled Deutz diesel engine
- Easy access mounted sealed electric control panel with push button start
- Easy to read gauges with safety shut down switch
- Hand control valves with improved fluid flow for maximum efficiency
- Open space hopper design
- Side discharge with sequence valve design
- Special displacement gear hydraulic pump
- 32 foot Magnolia trailer sandblasted, primed, painted black, tandem axle, tandem dolly
  jacks with heavy duty crossbeam, ABS brakes, DOT light package
- 304 stainless steel fuel tank
- Large 80 gallon heavy wall hydraulic tank
- Return filter with status gauge
- Fluid level and temperature gauge
- Heavy duty rack and pinion cleanout gate
- Manual SRT II roll tarp

## **OPTIONAL FEATURES:**

- 8 ft. x 10 ft. hopper with fertilizer conditioner
- Manifold and flow meter
- Control panel